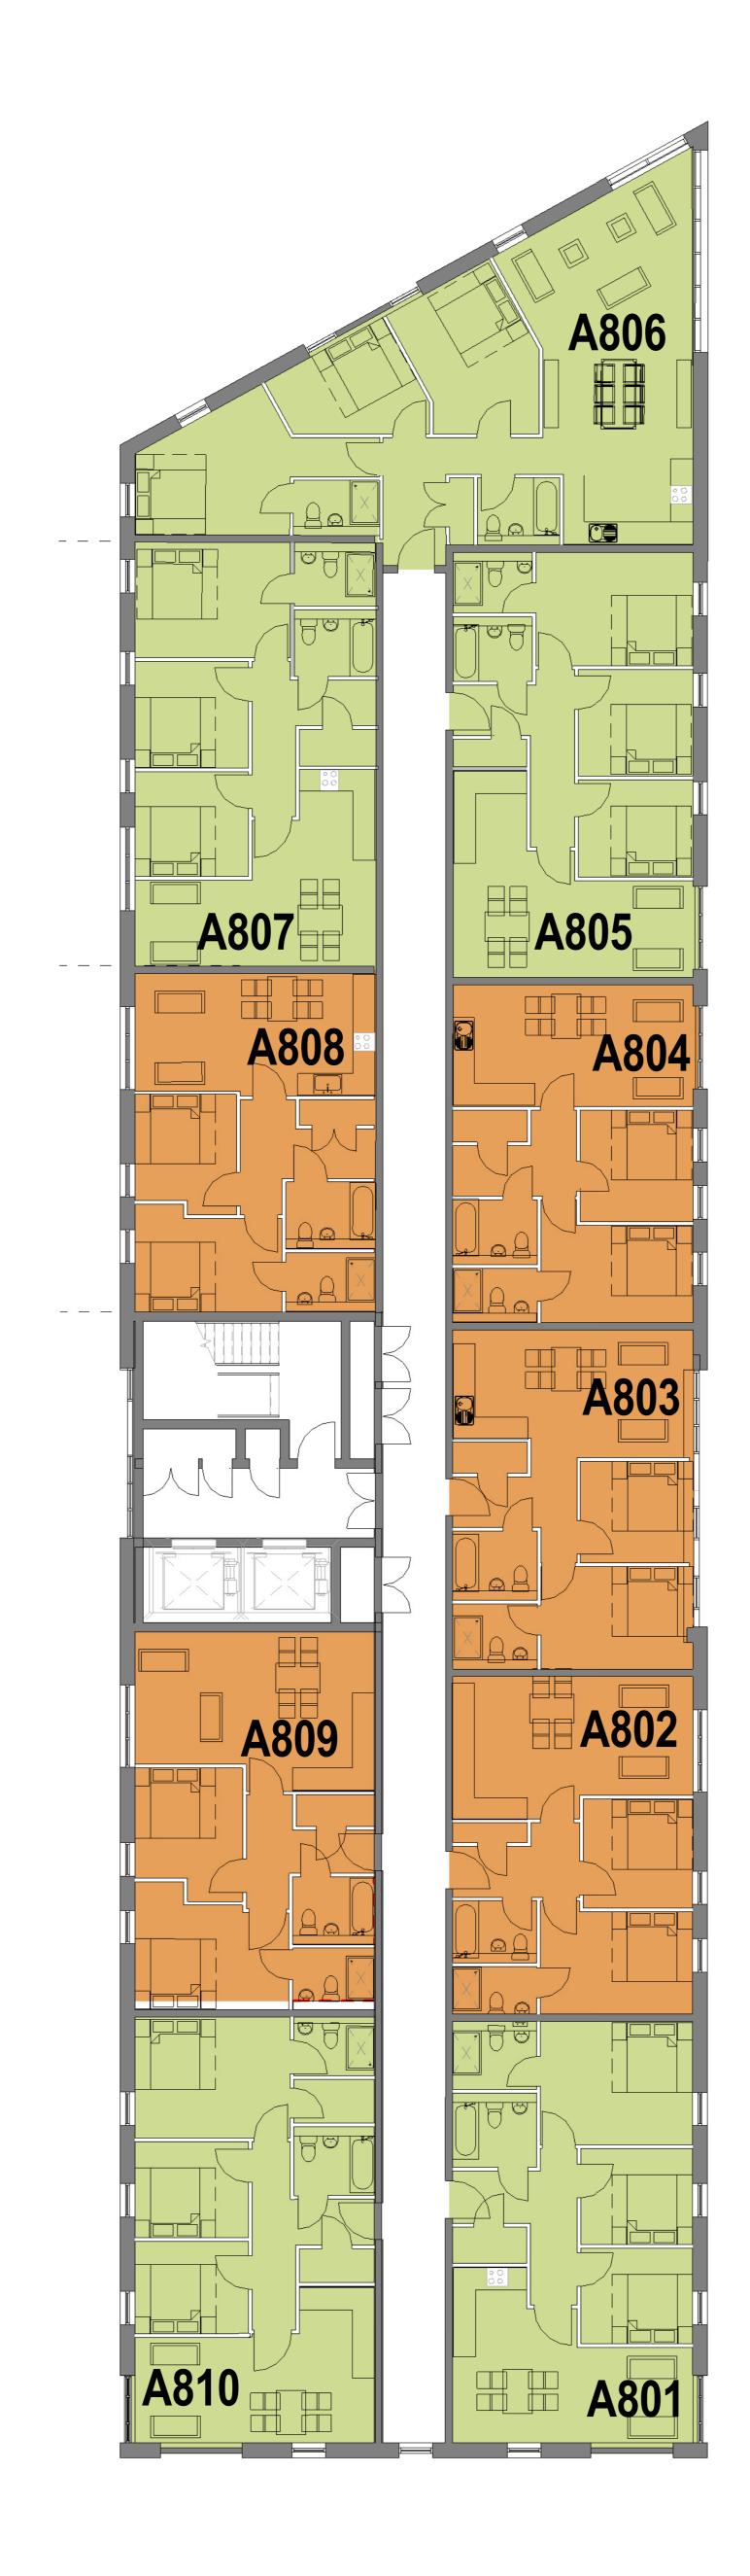

2 Bed 3 Bed

1 Block A - Eighth Floor

General Notes

All site dimensions shall be verified by the Contractor on site prior to commencing any works.

Do not scale from this drawing.

Only work to written dimensions.

Revision:

Scale 1:100 @ A
Status Information

Drawn By DP

Checked By JSC

Date 09/21/17

Client:

Regent Plaza Ltd

Project:

Regent Plaza.

Sheet Name:
Block A - Eighth Floor

Drawing Number: **17025\_CO-048** 

Tetcher rae

Architects | Master Planners | Designers

Hill Quays, 5 Jordan Street, Manchester, M15 4PY

t +44 (0) 161 242 1140